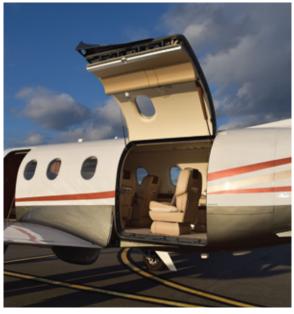

# **PILATUS PC-12**

The PC-12 turboprop's short field capability and plush pressurized cabin exemplify a unique combination of Swiss engineering and craftsmanship yielding a superior flight, passenger experience and comfort that is beyond comparison.

#### **PASSENGER AMENITIES**

- · Two Executive Interior Configurations to Choose From
- · BMW Designworks Platinum Executive Interior
- · Hand-Stitched Acadian Leather Seats
- · Adjustable Leg Rests (Seats 5 & 6)
- · Large Windows and Bright, Spacious Cabin
- · Private Forward Lavatory
- · Large Cargo Door
- · 40 Cubic Feet of Luggage Capacity
- · Snack, Coffee and Beverage Storage
- · Three Fold-Out Tables
- · Entry Steps with Hand Rail and Flat Cabin Floor