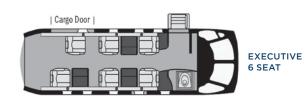

#### **PASSENGER AMENITIES**

- · Two Executive Interior Configurations to Choose From
- · BMW Designworks Platinum Executive Interior
- · Hand-Stitched Acadian Leather Seats
- · Adjustable Leg Rests (Seats 5 & 6)
- · Large Windows and Bright, Spacious Cabin
- · Private Forward Lavatory
- · Large Cargo Door
- · 40 Cubic Feet of Luggage Capacity
- · Snack, Coffee and Beverage Storage
- · Three Fold-Out Tables
- · Entry Steps with Hand Rail and Flat Cabin Floor