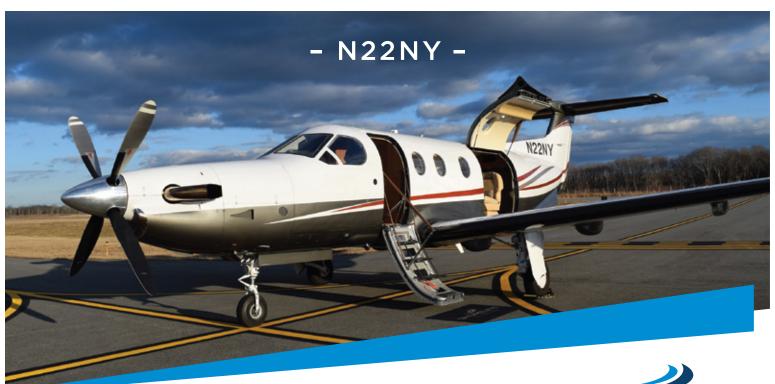

# **PILATUS PC-12**

The PC-12 turboprop's short field capability and plush pressurized cabin exemplify a unique combination of Swiss engineering and craftsmanship yielding a superior flight, passenger experience and comfort that is beyond comparison.

# AIRCRAFT RANGE - 1000 NM

| Model Year           | 2010           |
|----------------------|----------------|
| Number of Passengers | Up to 8        |
| Range                | 1000 nm        |
| Cruise Speed         | 308 mph        |
| Baggage Capacity     | 40 cubic feet  |
| Cabin Dimensions     | Length: 16′11″ |
|                      | Width: 5'      |
|                      | Height: 4'8"   |
| Enclosed Lavatory    | 1              |