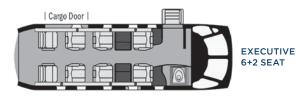

#### **PASSENGER AMENITIES**

- · Two Executive Interior Configurations to Choose From
- · BMW Designworks Platinum Executive Interior
- · Hand-Stitched Acadian Leather Seats
- · Adjustable Leg Rests (Seats 5 & 6)
- · Large Windows and Bright, Spacious Cabin
- · Private Forward Lavatory
- · Large Cargo Door
- · 40 Cubic Feet of Luggage Capacity
- · Snack, Coffee and Beverage Storage
- · Three Fold-Out Tables
- · Entry Steps with Hand Rail and Flat Cabin Floor