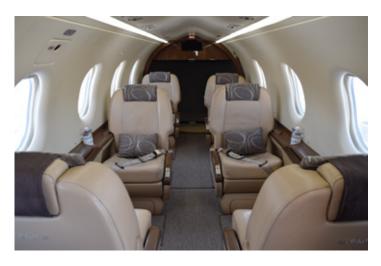

#### **PASSENGER AMENITIES**

- · Two Executive Interior Configurations to Choose From
- · BMW Designworks Platinum Executive Interior
- · Hand-Stitched Acadian Leather Seats
- · Adjustable Leg Rests (Seats 5 & 6)
- · Large Windows and Bright, Spacious Cabin
- · Private Forward Lavatory
- · Large Cargo Door
- · 40 Cubic Feet of Luggage Capacity
- · Snack, Coffee and Beverage Storage
- · Three Fold-Out Tables
- · Entry Steps with Hand Rail and Flat Cabin Floor