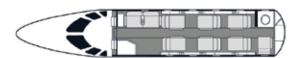

# AIRCRAFT RANGE - 1800 NM

| Model Year           | 2002            |
|----------------------|-----------------|
| Refurbished          | 2017            |
| Number of Passengers | Up to 8         |
| Range                | 1800 nm         |
| Cruise Speed         | 483 mph         |
| Baggage Capacity     | 90 cubic feet   |
| Cabin Dimensions     | Length: 18.5′   |
|                      | Width: 5.6'     |
|                      | Height: 5.7′    |
| Enclosed Lavatory    | 1               |
| Galley               | Coffee pot      |
|                      | Ice bin         |
| Amenities            | Onboard WiFi    |
|                      | Power outlets   |
|                      | USB and 110 VAC |

#### **PASSENGER AMENITIES**

- · Renovated paint and interior
- · Plush leather seating
- · Adjustable seats allowing for onboard conferencing
- · 110 volt power outlets
- · USB power outlets
- · Onboard WiFi
- · 90 cubic feet of luggage capacity
- · Snacks, coffee, and beverage storage
- · Fold out tables
- · Spacious cabin with divan
- · Private enclosed lavatory