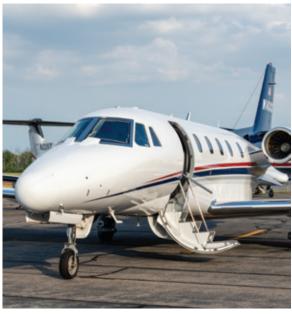

# CITATION EXCEL

Quality and richness set this Citation Excel apart from other mid-sized jets. The plush cabin is pristine with little to no wear. The exterior is also in beautiful condition, making this an aircraft passengers are delighted to travel on. The combination of short field capability, high speed, large cargo capacity and cabin size make this aircraft the perfect candidate for flights up to 4 hours into and out of local airports.