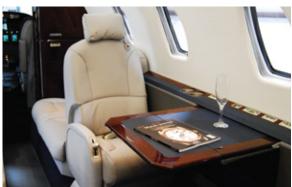

#### **PASSENGER AMENITIES**

- · Renovated paint and interior
- · Plush leather seating
- · Adjustable seats allowing for onboard conferencing
- · 110 volt power outlets
- · USB power outlets
- · Onboard WiFi
- · 90 cubic feet of luggage capacity
- · Snacks, coffee, and beverage storage
- · Fold out tables
- · Spacious cabin with divan
- · Private enclosed lavatory