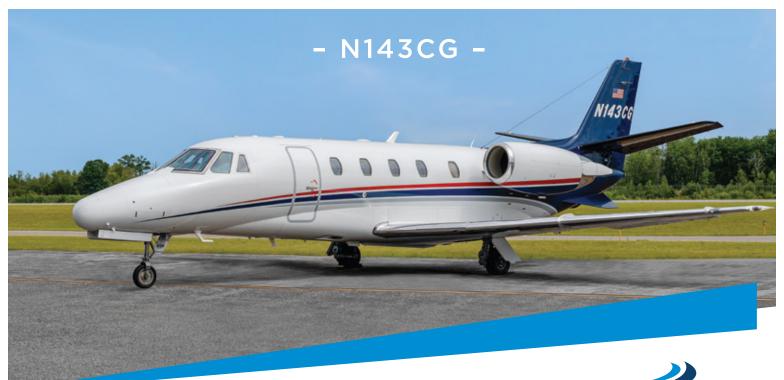

# CITATION EXCEL

Quality and richness set this Citation Excel apart from other mid-sized jets. The plush cabin is pristine with little to no wear. The exterior is also in beautiful condition, making this an aircraft passengers are delighted to travel on. The combination of short field capability, high speed, large cargo capacity and cabin size make this aircraft the perfect candidate for flights up to 4 hours into and out of local airports.

# AIRCRAFT RANGE - 1800 NM

| Model Year           | 2002            |
|----------------------|-----------------|
| Refurbished          | 2017            |
| Number of Passengers | Up to 8         |
| Range                | 1800 nm         |
| Cruise Speed         | 483 mph         |
| Baggage Capacity     | 90 cubic feet   |
| Cabin Dimensions     | Length: 18.5′   |
|                      | Width: 5.6'     |
|                      | Height: 5.7′    |
| Enclosed Lavatory    | 1               |
| Galley               | Coffee pot      |
|                      | Ice bin         |
| Amenities            | Onboard WiFi    |
|                      | Power outlets   |
|                      | USB and 110 VAC |