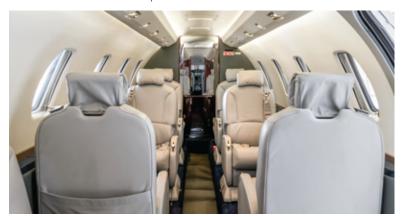

#### **PASSENGER AMENITIES**

- · Renovated paint and interior
- · Plush leather seating
- · Adjustable seats allowing for onboard conferencing
- · 110 volt power outlets
- · USB power outlets
- · Onboard WiFi
- · 90 cubic feet of luggage capacity
- · Snacks, coffee, and beverage storage
- · Fold out tables
- · Spacious cabin with divan
- · Private enclosed lavatory