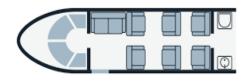

# AIRCRAFT RANGE - 1400 NM

| Model Year           | 1993            |
|----------------------|-----------------|
| Refurbished          | 2015            |
| Number of Passengers | Up to 7         |
| Range                | 1400 nm         |
| Cruise Speed         | 450 mph         |
| Baggage Capacity     | 71 cubic feet   |
| Cabin Dimensions     | Length: 17.3'   |
|                      | Width: 4.8'     |
|                      | Height: 4.8'    |
| Enclosed Lavatory    | 1               |
| Galley               | Coffee pot      |
|                      | Ice bin         |
| Amenities            | Onboard WiFi    |
|                      | Power outlets   |
|                      | USB and 110 VAC |

### **PASSENGER AMENITIES**

- · Renovated paint and interior
- · Plush leather seating
- · Adjustable seats allowing for onboard conferencing
- · USB chargers
- · Onboard WiFi
- · 71 cubic feet of luggage capacity
- · Snacks, coffee, and beverage storage
- · Fold out tables
- · Large windows and bright cabin
- · Private enclosed lavatory