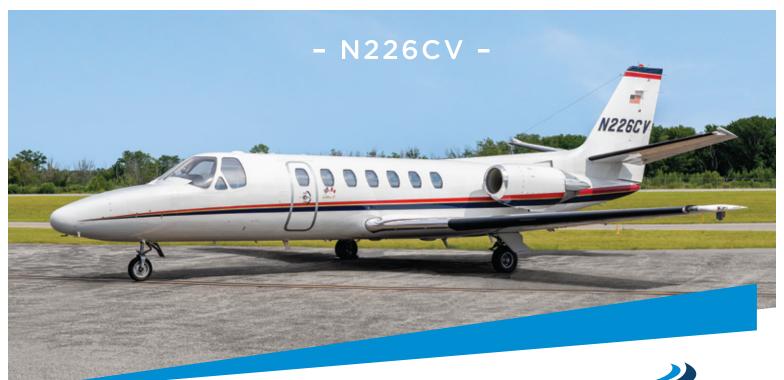

# CITATION V

The beautifully appointed interior of this Citation V makes it one of the nicest available for charter. Its immaculate cabin is warm and inviting. Sophisticated lighting and modern features such as WiFi and USB chargers ensure passengers are comfortable and entertained throughout the flight.

# AIRCRAFT RANGE - 1400 NM

| Model Year           | 1993            |
|----------------------|-----------------|
| Refurbished          | 2015            |
| Number of Passengers | Up to 7         |
| Range                | 1400 nm         |
| Cruise Speed         | 450 mph         |
| Baggage Capacity     | 71 cubic feet   |
| Cabin Dimensions     | Length: 17.3'   |
|                      | Width: 4.8'     |
|                      | Height: 4.8'    |
| Enclosed Lavatory    | 1               |
| Galley               | Coffee pot      |
|                      | Ice bin         |
| Amenities            | Onboard WiFi    |
|                      | Power outlets   |
|                      | USB and 110 VAC |