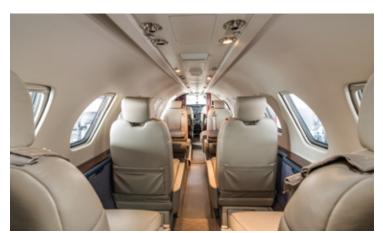

# CITATION V

The beautifully appointed interior of this Citation V makes it one of the nicest available for charter. Its immaculate cabin is warm and inviting. Sophisticated lighting and modern features such as WiFi and USB chargers ensure passengers are comfortable and entertained throughout the flight.

### **PASSENGER AMENITIES**

- · Renovated paint and interior
- · Plush leather seating
- · Adjustable seats allowing for onboard conferencing
- · USB chargers
- · Onboard WiFi
- · 71 cubic feet of luggage capacity
- · Snacks, coffee, and beverage storage
- · Fold out tables
- · Large windows and bright cabin
- · Private enclosed lavatory