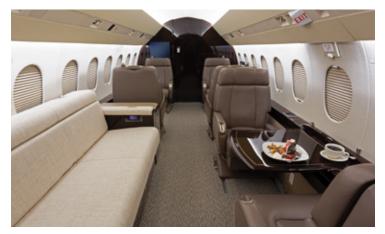

#### PASSENGER AMENITIES

- $\cdot$  Newly refurbished interior (2020)
- $\cdot$  Cabin Server available upon request
- · Spacious cabin with couch and reclining seats, configured for 9 passengers
- $\cdot$  110 volt power outlets
- · Fastest available WiFi
- · Expansive baggage capacity
- $\cdot$  Snacks, coffee, and beverage bar
- $\cdot$  Forward galley with microwave oven and convection oven
- · Large windows and bright cabin
- · Large enclosed lavatory