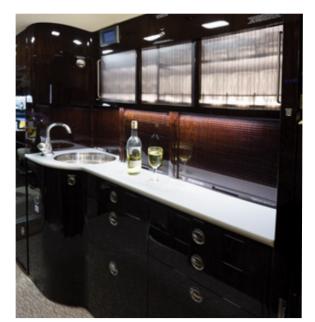

#### PASSENGER AMENITIES

- $\cdot$  Newly refurbished interior (2020)
- $\cdot$  Cabin Server available upon request
- · Spacious cabin with couch and reclining seats, configured for 9 passengers
- $\cdot$  110 volt power outlets
- · Fastest available WiFi
- · Expansive baggage capacity
- $\cdot$  Snacks, coffee, and beverage bar
- $\cdot$  Forward galley with microwave oven and convection oven
- · Large windows and bright cabin
- · Large enclosed lavatory