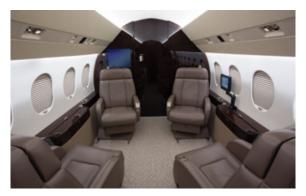

## FALCON 2000LX EASy

The exceptional performance and passenger amenities of the Falcon 2000LX EASy have made it one of the world's most popular large cabin business jets. The interior of this aircraft has recently been masterfully refurbished with no expenses spared. Passengers traveling near or far will fly in unparalleled comfort and luxury.

#### PASSENGER AMENITIES

- $\cdot$  Newly refurbished interior (2020)
- $\cdot$  Cabin Server available upon request
- · Spacious cabin with couch and reclining seats, configured for 9 passengers
- $\cdot$  110 volt power outlets
- · Fastest available WiFi
- · Expansive baggage capacity
- $\cdot$  Snacks, coffee, and beverage bar
- $\cdot$  Forward galley with microwave oven and convection oven
- · Large windows and bright cabin
- · Large enclosed lavatory