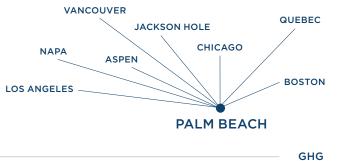

### AIRCRAFT RANGE - 3500 NM

| 2020<br>Up to 9<br>3500 nm<br>554 mph |
|---------------------------------------|
| 3500 nm                               |
|                                       |
| 554 mph                               |
|                                       |
| 131 cubic feet                        |
| Length: 26.2'                         |
| Width: 7.7'                           |
| Height: 6.2'                          |
| 1                                     |
| Coffee pot                            |
| Convection oven                       |
| Microwave oven                        |
| Onboard L5 WiFi                       |
|                                       |

Shoreline is headquartered on Boston's South Shore at the Marshfield Airport (GHG) and also has offices in Bedford, MA at Hanscom Field (BED) and in Palm Beach, FL at the Palm Beach International Airport (PBI). Authorized FAA Air Carrier # FRIA997D, since 1981.