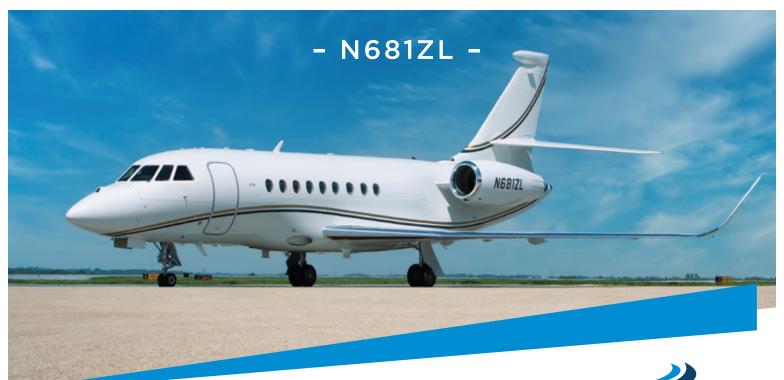

# **FALCON 2000LX EASy**

The exceptional performance and passenger amenities of the Falcon 2000LX EASy have made it one of the world's most popular large cabin business jets. The interior of this aircraft has recently been masterfully refurbished with no expenses spared. Passengers traveling coast-to-coast or transcontinental will fly in unparalleled comfort.

SERVICING GLOBAL DESTINATIONS

| Model Year           | 2010            |
|----------------------|-----------------|
| Refurbished          | 2020            |
| Number of Passengers | Up to 9         |
| Range                | 3500 nm         |
| Cruise Speed         | 554 mph         |
| Baggage Capacity     | 131 cubic feet  |
| Cabin Dimensions     | Length: 26.2'   |
|                      | Width: 7.7'     |
|                      | Height: 6.2'    |
| Enclosed Lavatory    | 1               |
| Galley               | Coffee pot      |
|                      | Convection oven |
|                      | Microwave oven  |
| Amenities            | Onboard L5 WiFi |