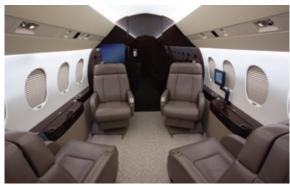

# **FALCON 2000LX EASy**

The exceptional performance and passenger amenities of the Falcon 2000LX EASy have made it one of the world's most popular large cabin business jets. The interior of this aircraft has recently been masterfully refurbished with no expenses spared. Passengers traveling coast-to-coast or transcontinental will fly in unparalleled comfort.

#### **PASSENGER AMENITIES**

- · Newly renovated interior (2020)
- · Flight Attendant available upon request
- · Spacious cabin with couch and reclining seats
- · 110 volt power outlets
- · Fastest available WiFi
- · Expansive baggage capacity
- · Snacks, coffee, and beverage bar
- · Warm meal preparations
- · Large windows and bright cabin
- · Large enclosed lavatory