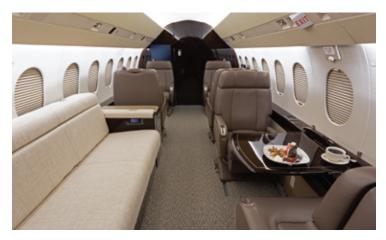

#### **PASSENGER AMENITIES**

- · Newly renovated interior (2020)
- · Flight Attendant available upon request
- · Spacious cabin with couch and reclining seats
- · 110 volt power outlets
- · Fastest available WiFi
- · Expansive baggage capacity
- · Snacks, coffee, and beverage bar
- · Warm meal preparations
- · Large windows and bright cabin
- · Large enclosed lavatory