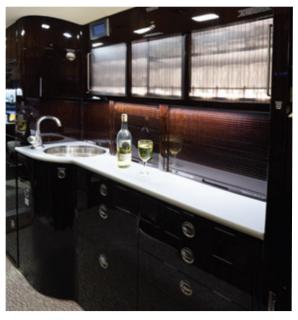

#### **PASSENGER AMENITIES**

- · Newly renovated interior (2020)
- · Flight Attendant available upon request
- · Spacious cabin with couch and reclining seats
- · 110 volt power outlets
- · Fastest available WiFi
- · Expansive baggage capacity
- · Snacks, coffee, and beverage bar
- · Warm meal preparations
- · Large windows and bright cabin
- · Large enclosed lavatory