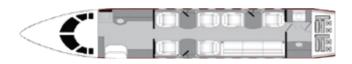

SERVICING GLOBAL DESTINATIONS

| Model Year           | 2010            |
|----------------------|-----------------|
| Refurbished          | 2020            |
| Number of Passengers | Up to 9         |
| Range                | 3500 nm         |
| Cruise Speed         | 554 mph         |
| Baggage Capacity     | 131 cubic feet  |
| Cabin Dimensions     | Length: 26.2'   |
|                      | Width: 7.7'     |
|                      | Height: 6.2'    |
| Enclosed Lavatory    | 1               |
| Galley               | Coffee pot      |
|                      | Convection oven |
|                      | Microwave oven  |
| Amenities            | Onboard L5 WiFi |