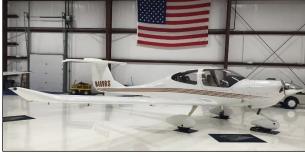

## 2004 Diamond DA40 Diamond Star N489RS - Serial Number 40.379

Great value on a G1000 Equipped Diamond DA40. Annual Inspection completed 12/16. No known damage history. TTAF: 1645. Engine & Prop have only 335 Hours SMOH!

## **Additional Equipment:**

- -12 Volt Aux Power Receptacle
- -Tanis Engine Heater
- -Front sheepskin covers
- -Canopy Cover

Exterior: White with bronze accent stripes

Year Interior: 2004. Fair condition. Sheepskin covers on front seats.