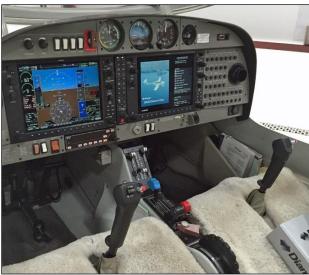

## **Avionics/Radios:**

Garmin 1000 Integrated Avionics

- -GDU 1040 PFD
- -GDU 1040 MFD
- -GRS 77 AHRS GMU 44 Magnetometer
- -GDC 74A Air Data Computer
- -GEA 71 Engine & Airframe Interface
- -Dual GIA Integrated Hub
- -GMA 1347 Digital Audio Panel
- -GTX 33 Mode S Transponder with Traffic (TIS)
- -Standby Attitude, Airspeed, Altimeter, and Compass
- -KAP 140 Full Function Autopilot

406 MHz ELT

Standby Instrumentation