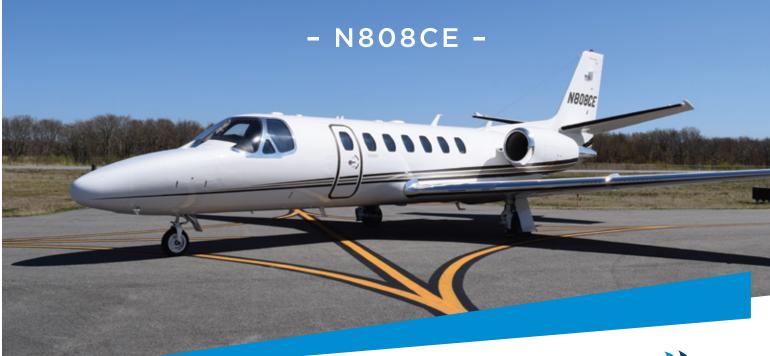

## **CITATION ENCORE+**

The Citation Encore+ has been considered the finest light jet ever built. With versatile short field, long range performance and a luxurious cabin, it's a passenger favorite. With onboard WiFi, a fully enclosed lavatory and a well stocked galley, the Encore+ offers all the amenities and performance of a larger aircraft, at a fraction of the cost.

### AIRCRAFT RANGE - 1792 NM

| Model Year           | 2009          |
|----------------------|---------------|
| Refurbished          | 2019          |
| Number of Passengers | Up to 7       |
| Range                | 1792 nm       |
| Cruise Speed         | 495 mph       |
| Baggage Capacity     | 71 cubic feet |
| Cabin Dimensions     | Length: 17.3' |
|                      | Width: 4.8'   |
|                      | Height: 4.8'  |
| Enclosed Lavatory    | 1             |
| Galley               | Coffee pot    |
|                      | Ice bin       |
| Amenities            | Onboard WiFi  |
|                      | Power outlets |