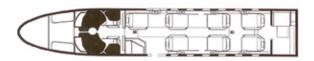

### AIRCRAFT RANGE - 1792 NM

| Model Year           | 2009          |
|----------------------|---------------|
| Refurbished          | 2019          |
| Number of Passengers | Up to 7       |
| Range                | 1792 nm       |
| Cruise Speed         | 495 mph       |
| Baggage Capacity     | 71 cubic feet |
| Cabin Dimensions     | Length: 17.3' |
|                      | Width: 4.8'   |
|                      | Height: 4.8'  |
| Enclosed Lavatory    | 1             |
| Galley               | Coffee pot    |
|                      | Ice bin       |
| Amenities            | Onboard WiFi  |
|                      | Power outlets |