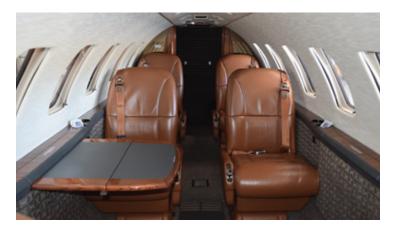

### PASSENGER AMENITIES

- Newly renovated paint and interior (2019)
- · Plush leather seating
- $\cdot$  Adjustable seats allowing for onboard conferencing
- $\cdot$  110 volt power outlets
- · Onboard WiFi
- $\cdot$  71 cubic feet of luggage capacity
- $\cdot$  Snacks, coffee, and beverage storage
- $\cdot$  Fold out tables
- $\cdot$  Large windows and bright cabin
- $\cdot$  Private enclosed lavatory