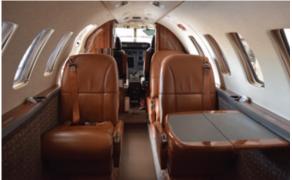

### PASSENGER AMENITIES

- Newly renovated paint and interior (2019)
- · Plush leather seating
- $\cdot$  Adjustable seats allowing for onboard conferencing
- $\cdot$  110 volt power outlets
- · Onboard WiFi
- $\cdot$  71 cubic feet of luggage capacity
- $\cdot$  Snacks, coffee, and beverage storage
- $\cdot$  Fold out tables
- $\cdot$  Large windows and bright cabin
- $\cdot$  Private enclosed lavatory